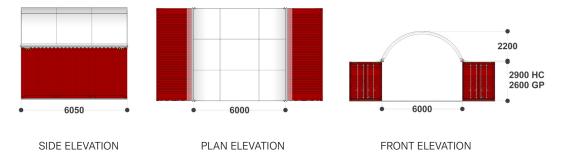

# 6M X 6.05M STANDARD RISE

#### **CONTAINER MOUNTED** MODEL: 6m WIDE x 6.05m LONG x 4.8m HIGH

## **TECHNICAL INFORMATION**

- ✓ Drawings not to be scaled
- ✓ All dimensions are approximate
- ✓ All steel to be in accordance with AS1163
- ✓ Designed in accordance with AS1170.2