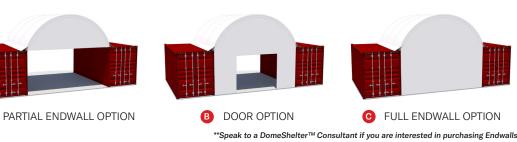

# 6M X 6.05M STANDARD RISE





#### **CONTAINER MOUNTED** MODEL: 6m WIDE x 6.05m LONG x 4.8m HIGH



### **BENEFITS**

- ✓ Innovatively designed to suit ISO Containers
- ✓ Certified models up to Region D Cyclonic
- ✓ Hi-Tensile Pre-Galvanised Framework
- ✓ Super durable Polyethylene Fabric Construction
- ✓ 10-year Structural and 20-year UV Fabric Warranty
- ✓ Direct from the manufacturer
- Welded or Bolted mounting options
- Easy to read assembly instructions

## **TECHNICAL INFORMATION**

- ✓ Drawings not to be scaled
- ✓ All dimensions are approximate
- ✓ All steel to be in accordance with AS1163
- ✓ Designed in accordance with AS1170.2



#### **ENDWALL OPTIONS**



#### Head Office

Level 6/182 St Georges Terrace, Perth WA 6000

#### International +61 8 9690 1100

sales@domeshelter.com.au domeshelter.com.au

### **ENGINEERED TO PROTECT**