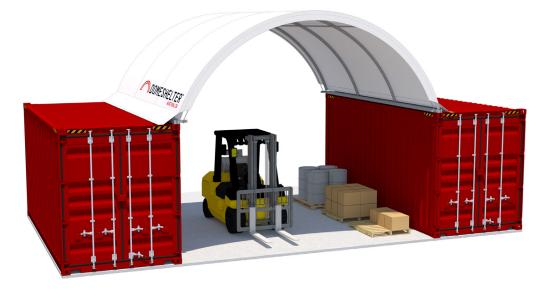

# 6M X 6.05M STANDARD RISE





#### **CONTAINER MOUNTED** MODEL: 6m WIDE x 6.05m LONG x 4.8m HIGH



### **BENEFITS**

- ✓ Innovatively designed to suit ISO Containers
- ✓ Certified models up to Region D Cyclonic
- ✓ Hi-Tensile Pre-Galvanised Framework
- ✓ Super durable Polyethylene Fabric Construction
- ✓ 10-year Structural and 20-year UV Fabric Warranty
- ✓ Direct from the manufacturer
- Welded or Bolted mounting options
- Easy to read assembly instructions

## **TECHNICAL INFORMATION**

- ✓ Drawings not to be scaled
- ✓ All dimensions are approximate
- ✓ All steel to be in accordance with AS1163
- ✓ Designed in accordance with AS1170.2



#### **ENDWALL OPTIONS**



#### Head Office

Level 6/182 St Georges Terrace, Perth WA 6000

#### International +61 8 9690 1100

sales@domeshelter.com.au domeshelter.com.au

### **ENGINEERED TO PROTECT**