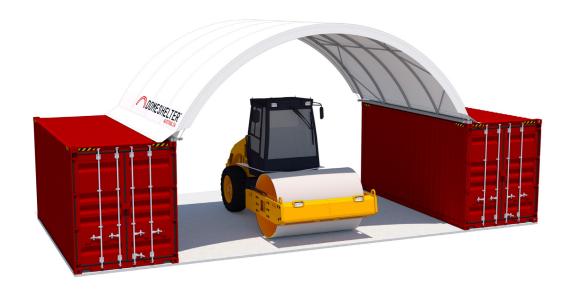

# **CONTAINER MOUNTED**

MODEL: 8m WIDE x 6.05m LONG x 5.2m HIGH

### **BENEFITS**

- ✓ Innovatively designed to suit ISO Containers
- Certified models up to Region D Cyclonic
- ✓ Hi-Tensile Pre-Galvanised Framework
- ✓ Super durable Polyethylene Fabric Construction
- ✓ 10-year Structural and 20-year UV Fabric Warranty
- Direct from the manufacturer
- Welded or Bolted mounting options
- Easy to read assembly instructions