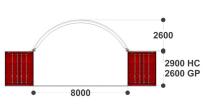

# **CONTAINER MOUNTED**

MODEL: 8m WIDE x 6.05m LONG x 5.2m HIGH

### **TECHNICAL INFORMATION**

- Drawings not to be scaled
- All dimensions are approximate
- ✓ All steel to be in accordance with AS1163
- ✓ Designed in accordance with AS1170.2

SIDE ELEVATION

PLAN ELEVATION