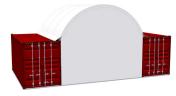

# 8M X 6.05M STANDARD RISE

CERTIFIED ISO 9001 ISO 45001

# **CONTAINER MOUNTED**

MODEL: 8m WIDE x 6.05m LONG x 5.2m HIGH