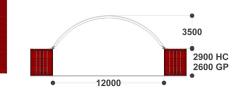

# 12M X 12.2M STANDARD RISE

### **CONTAINER MOUNTED** MODEL: 12m WIDE x 12.2m LONG x 6.1m HIGH

## **TECHNICAL INFORMATION**

- ✓ Drawings not to be scaled
- ✓ All dimensions are approximate
- ✓ All steel to be in accordance with AS1163
- ✓ Designed in accordance with AS1170.2

PLAN ELEVATION

FRONT ELEVATION