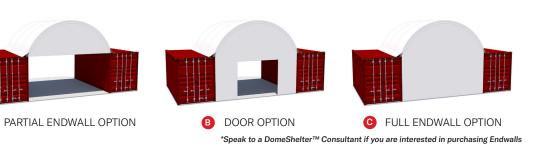

# 12M X 12.2M STANDARD RISE





### **CONTAINER MOUNTED** MODEL: 12m WIDE x 12.2m LONG x 6.1m HIGH



#### **BENEFITS**

- ✓ Innovatively designed to suit ISO Containers
- ✓ Certified models up to Region D Cyclonic
- ✓ Hi-Tensile Pre-Galvanised Framework
- ✓ Super durable Polyethylene Fabric Construction
- ✓ 10-year Structural and 20-year UV Fabric Warranty
- ✓ Direct from the manufacturer
- Welded or Bolted mounting options
- Easy to read assembly instructions

## **TECHNICAL INFORMATION**

- ✓ Drawings not to be scaled
- ✓ All dimensions are approximate
- ✓ All steel to be in accordance with AS1163
- ✓ Designed in accordance with AS1170.2







PLAN ELEVATION

FRONT ELEVATION

### **ENDWALL OPTIONS**

SIDE ELEVATION



#### Head Office

Level 6/182 St Georges Terrace, Perth WA 6000

#### International +61 8 9690 1100

sales@domeshelter.com.au domeshelter.com.au

### **ENGINEERED TO PROTECT**