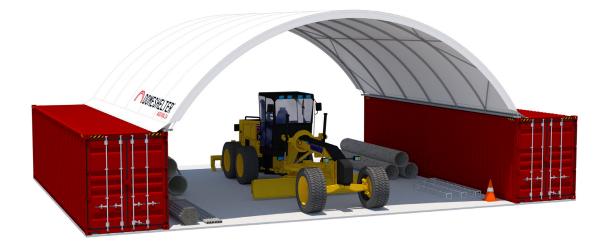

# 12M X 12.2M STANDARD RISE

### **CONTAINER MOUNTED** MODEL: 12m WIDE x 12.2m LONG x 6.1m HIGH

#### **BENEFITS**

- ✓ Innovatively designed to suit ISO Containers
- ✓ Certified models up to Region D Cyclonic
- ✓ Hi-Tensile Pre-Galvanised Framework
- ✓ Super durable Polyethylene Fabric Construction
- ✓ 10-year Structural and 20-year UV Fabric Warranty
- ✓ Direct from the manufacturer
- Welded or Bolted mounting options
- Easy to read assembly instructions