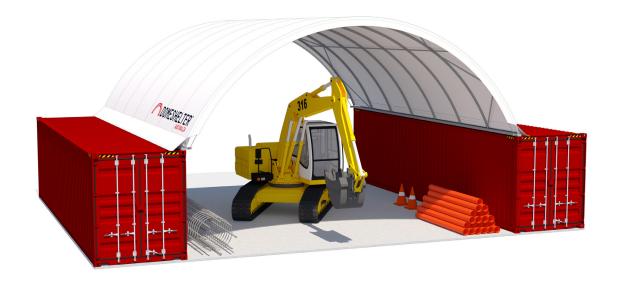

## **CONTAINER MOUNTED**

MODEL: 10m WIDE x 12.2m LONG x 6m HIGH

### **BENEFITS**

- ✓ Innovatively designed to suit ISO Containers
- Certified models up to Region D Cyclonic
- ✓ Hi-Tensile Pre-Galvanised Framework
- Super durable Polyethylene Fabric Construction
- 10-year Structural and 20-year UV Fabric Warranty
- Direct from the manufacturer
- Welded or Bolted mounting options
- Easy to read assembly instructions