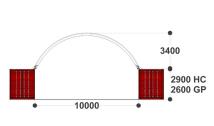

# 10M X 12.2M STANDARD RISE

CERTIFIED ISO 9001 ISO 45001

## **CONTAINER MOUNTED**

MODEL: 10m WIDE x 12.2m LONG x 6m HIGH

### TECHNICAL INFORMATION

- Drawings not to be scaled
- All dimensions are approximate
- ✓ All steel to be in accordance with AS1163
- ✓ Designed in accordance with AS1170.2

SIDE ELEVATION

PLAN ELEVATION